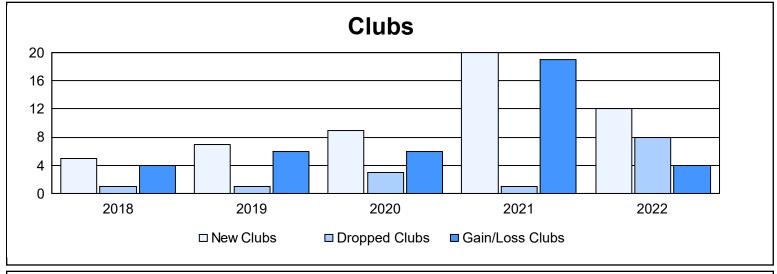

District M 1 As of June 2022 Cumulative

| Year      | New<br>Clubs | Dropped<br>Clubs | Gain/<br>Loss<br>Clubs | New<br>Members | Charter<br>Members | Reinstate<br>Members | Transfer<br>Members | Total<br>Member<br>Added | Total<br>Members<br>Dropped | Gain/<br>Loss<br>Members |
|-----------|--------------|------------------|------------------------|----------------|--------------------|----------------------|---------------------|--------------------------|-----------------------------|--------------------------|
| 2017-2018 | 5            | 1                | 4                      | 281            | 134                | 12                   | 2                   | 429                      | 289                         | 140                      |
| 2018-2019 | 7            | 1                | 6                      | 188            | 166                | 3                    | 5                   | 362                      | 356                         | 6                        |
| 2019-2020 | 9            | 3                | 6                      | 146            | 197                | 28                   | 3                   | 374                      | 338                         | 36                       |
| 2020-2021 | 20           | 1                | 19                     | 283            | 394                | 32                   | 0                   | 709                      | 437                         | 272                      |
| 2021-2022 | 12           | 8                | 4                      | 324            | 330                | 30                   | 9                   | 693                      | 663                         | 30                       |
| Average   | 11           | 3                | 8                      | 244            | 244                | 21                   | 4                   | 513                      | 417                         | 97                       |